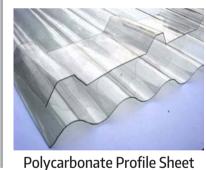

# Types of Roofing Sheets

GI / GL Profile Sheet

GI / GL Crimp Sheet

GI / GL Lean to Crimp Sheet

Tile Profile GI Sheets

Puf Panel

Polycarbonate Multiwall Sheet

**PVC Sheets** 