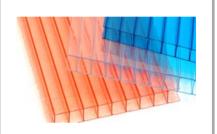

# Types of Roofing Sheets

GI / GL Profile Sheet

GI / GL Crimp Sheet

GI / GL Lean to Crimp Sheet

Tile Profile GI Sheets

Puf Panel

Polycarbonate Multiwall Sheet

**PVC Sheets** 