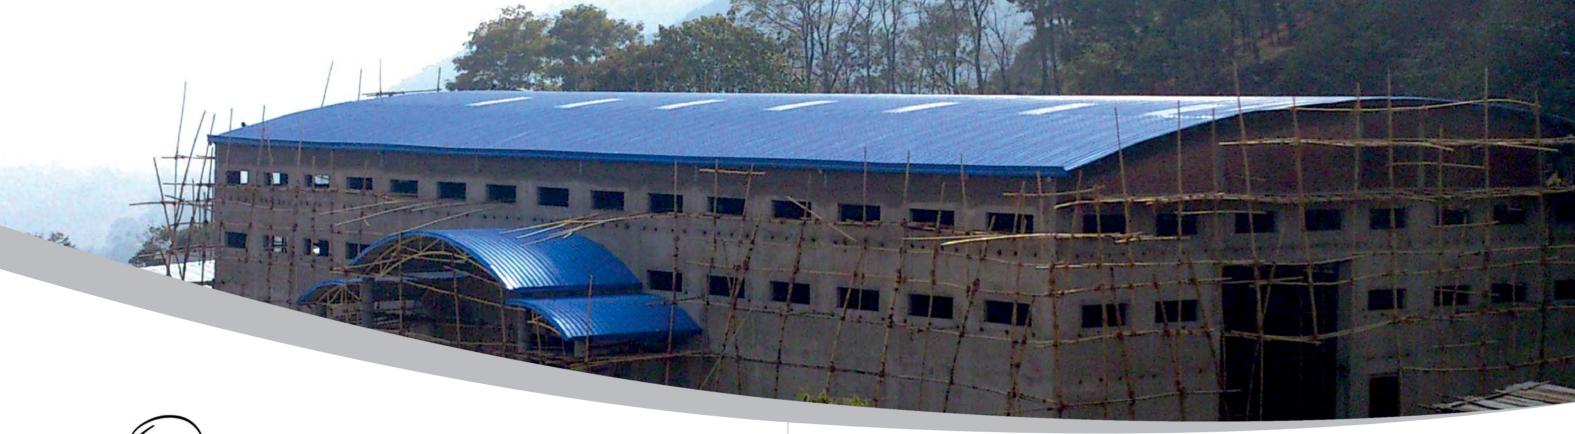

### Benefits for Steel Building System

- · Cost effective & low maintenance
- · Low weight construction
- · Less time to construct
- Aesthetic look
- Roofing can be easily changed from one place to another without damaging the existing building

### **Applications**

We are specialized to undertaking turnkey projects for

- · Industrial sheds
- · Parking sheds
- · Auditorim sheds
- · Badminton court sheds
- · Terrace sheds to prevent heat and leaking in the existing buildings
- · Godown sheds
- · Poultry sheds
- · Pathway sheds
- · Roof garden sheds
- · Sky light sheds

### STEEL BUILDING SYSTEM

Cost Effective

Durable

Time Save

Re-Usage

Maintenance Free