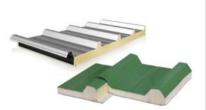

# Types of Roofing Sheets

GI / GL Profile Sheet

GI / GL Crimp Sheet

GI / GL Lean to Crimp Sheet

Tile Profile GI Sheets

Puf Panel

Polycarbonate Multiwall Sheet

**PVC Sheets** 